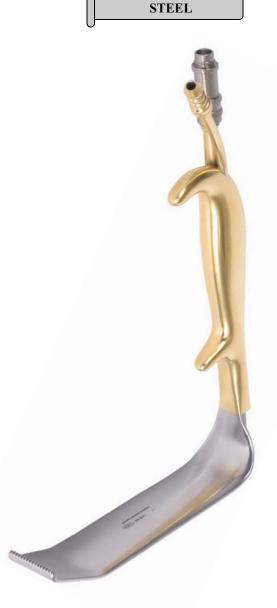

### **Breast Retractor Fiber-Optic & Suction**

REF: BR-5538 Serrated blade 90 mm x 24 mm

REF: BR-5539 Serrated blade 90 mm x 30 mm

REF: BR-5540 Serrated blade 115 mm x 24 mm

REF: BR-5541 Serrated blade 150 mm x 36 mm

REF: BR-5542 Serrated blade 190 mm x 30 mm

REF: BR-5543 Smooth blade 90 mm x 24 mm

REF: BR-5544 Smooth blade 90 mm x 30 mm

REF: BR-5545 Smooth blade 115 mm x 24 mm

REF: BR-5546 Smooth blade 150 mm x 36 mm

REF: BR-5547 Smooth blade 190 mm x 30 mm

Retractors designed to enhance visualization and control during a wide range of procedures. Suction port to provide for smoke evacuation if needed. Serrated blades prevent tissue slippage.