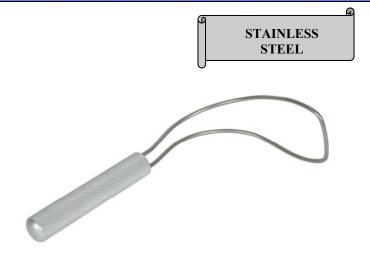

### **Benicke**

REF: ER-5640 19.0 cm Sharp

REF: ER-5641 19.0 cm Blunt

A break through in double retractors. A uniquely designed "push", "pull" hook at one end allows for use in multiple procedures.