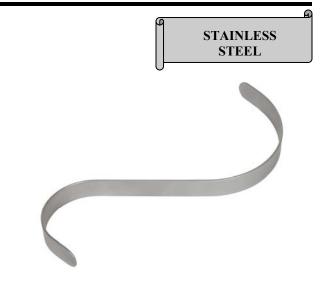

**REF: ER-4380** 

STAINLESS STEEL

Dual sided economical breast retractor with teeth on each end to prevent tissue slippage. Made of 400 series surgical stainless steel.

**REF: ER-4370** 

General "S" shaped retractor. Made from Hardened 400 series surgical stainless steel.