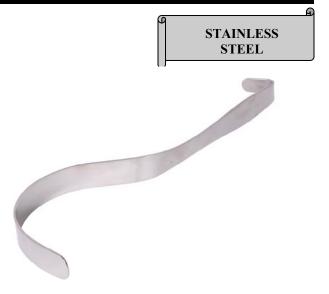

**REF: ER-4380** 

STAINLESS STEEL

Dual sided economical breast retractor with teeth on each end to prevent tissue slippage. Made of 400 series surgical stainless steel.

**REF: ER-4370** 

General "S" shaped retractor. Made from Hardened 400 series surgical stainless steel.