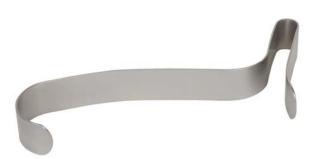

## **Biggs Face Lift**

**REF: ER-4600** 

Superior retraction at the distal end, while allowing visualization. The curve removes the surgeons hand from the operating field.