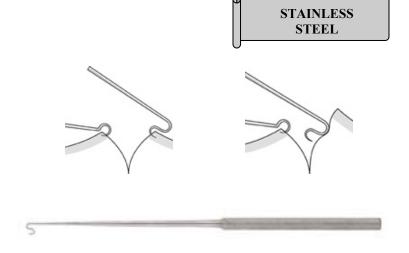

### **Benicke**

REF: ER-5640 19.0 cm Sharp

REF: ER-5641 19.0 cm Blunt

A break through in double retractors. A uniquely designed "push", "pull" hook at one end allows for use in multiple procedures.