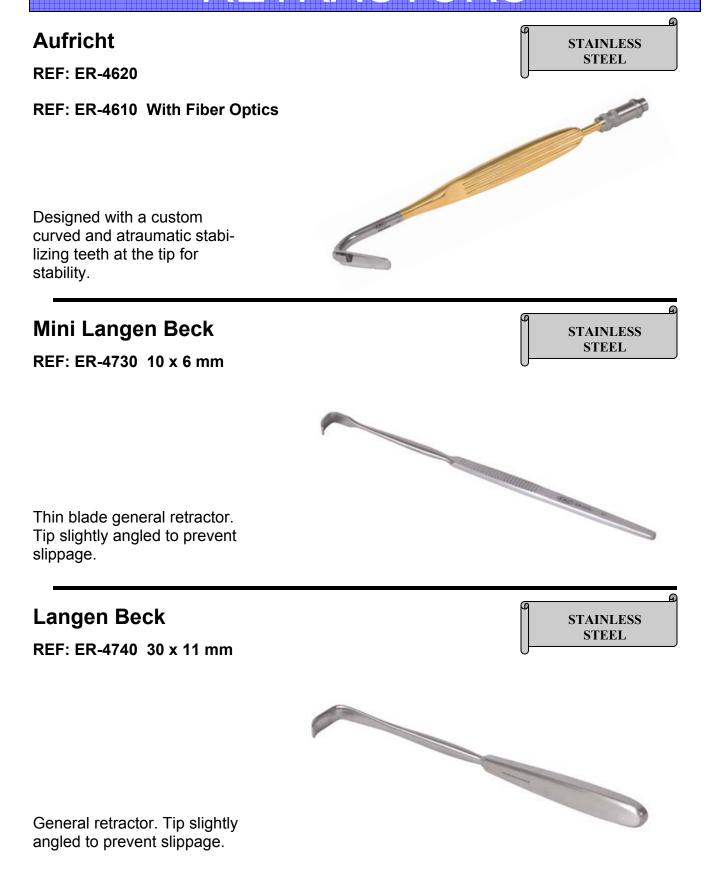

## **Biggs Face Lift**

**REF: ER-4600** 

Superior retraction at the distal end, while allowing visualization. The curve removes the surgeons hand from the operating field.

#### Freeman Flap

REF: ER-4590 Width 1"

Tissue is held securely but gently in the bend of the retractor. Tip is slightly curved downward for elevation and visualization.

STAINLESS STEEL