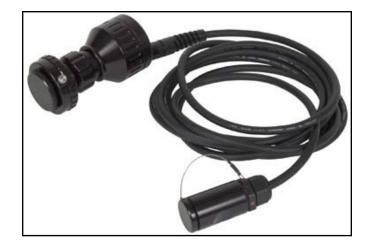

## Micro Camera System

REF: EC-1S

The Micro Camera is a technically advanced single chip camera system. The automatic shutter ensures superior visualization. With a state of the art 1/2" chip that provides 500+ lines of resolution for the highest quality color and clarity. Camera comes complete with all cables and a 35mm low profile coupler.