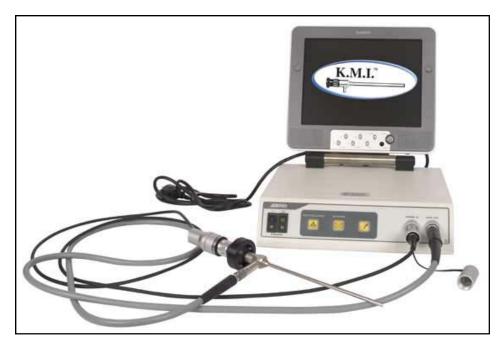

## **Camera Combination System**

## REF: ES-12F1

This system is a combination of a high intensity Xenon light source, USB port for digit photo capture and download, a color CCD camera system, endoscope coupler, fiber-optic lighting cables and a 12 inch color LCD all enclosed in a compact portable design. The camera features an automatic shutter, single chip and is soakable. The Camera Combo Unit is universal voltage compatible for use anywhere in the world.